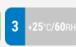

## **TECHNICAL SPECIFICATIONS**

| Capacity                         | 280 L          |
|----------------------------------|----------------|
| Temperature                      | M1 (-1°C~+5°C) |
| Consumption                      | 8.1 kWh/24h    |
| Rated Power                      | 500 W          |
| Noise level                      | 50 dB(A)       |
| Net Weight                       | 120.00 Kg      |
| Gross Weight                     | 148.00 Kg      |
| External Dimensions (WxDxH mm)   | 1192x676x731   |
| Internal Dimensions (WxDxH mm)   | 1150x613x409   |
| Packaging dimensions (WxDxH mm)  | 1260x750x850   |
| Loading quantities 20'/40'/40'HQ | 26/54/81       |