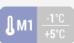

## **TECHNICAL SPECIFICATIONS**

| Capacity                         | 280 L          |
|----------------------------------|----------------|
| Temperature                      | M1 (-1°C~+5°C) |
| Consumption                      | 8.1 kWh/24h    |
| Rated Power                      | 500 W          |
| Noise level                      | 50 dB(A)       |
| Net Weight                       | 120.00 Kg      |
| Gross Weight                     | 148.00 Kg      |
| External Dimensions (WxDxH mm)   | 1192x676x731   |
| Internal Dimensions (WxDxH mm)   | 1150x613x409   |
| Packaging dimensions (WxDxH mm)  | 1260x750x850   |
| Loading quantities 20'/40'/40'HQ | 26/54/81       |