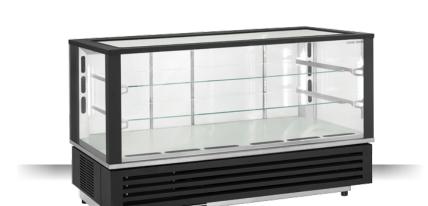

# **GENERAL FEATURES**

| Horizontal Refrigerated countertop showcase                      | • |
|------------------------------------------------------------------|---|
| Square glass with black frame and stainless steel basement       | • |
| Ventilated Cooling                                               | • |
| Evaporator with anti-corrosion treatment                         | • |
| Automatic compressor cycle defrost                               | • |
| Digital display control                                          | • |
| Interior LED light                                               | • |
| Double safety tempered glass with Low-e (Low emissivity glasses) | • |
| Rear sliding doors                                               | • |
| Heated slide rails guide of the doors                            | • |
| Adjustable glass shelves (N.2 Pcs)                               | • |
| N.4 Adjustable feet                                              | • |
| Energy efficiency class: C                                       | • |

## **TECHNICAL SPECIFICATIONS**

| Capacity                         | 280 L          |
|----------------------------------|----------------|
| Temperature                      | M1 (-1°C~+5°C) |
| Consumption                      | 8.1 kWh/24h    |
| Rated Power                      | 500 W          |
| Noise level                      | 50 dB(A)       |
| Net Weight                       | 120.00 Kg      |
| Gross Weight                     | 148.00 Kg      |
| External Dimensions (WxDxH mm)   | 1192x676x731   |
| Internal Dimensions (WxDxH mm)   | 1150x613x409   |
| Packaging dimensions (WxDxH mm)  | 1260x750x850   |
| Loading quantities 20'/40'/40'HQ | 26/54/81       |

### **DETAILS**

shelves

stainless steel (Black coated)