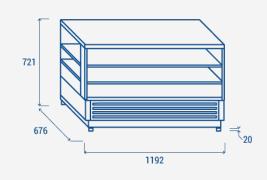

## **TECHNICAL SPECIFICATIONS**

| Capacity                         | 280 L          |
|----------------------------------|----------------|
| Temperature                      | M1 (-1°C~+5°C) |
| Consumption                      | 8.1 kWh/24h    |
| Rated Power                      | 500 W          |
| Noise level                      | 50 dB(A)       |
| Net Weight                       | 120.00 Kg      |
| Gross Weight                     | 148.00 Kg      |
| External Dimensions (WxDxH mm)   | 1192x676x731   |
| Internal Dimensions (WxDxH mm)   | 1150x613x409   |
| Packaging dimensions (WxDxH mm)  | 1260x750x850   |
| Loading quantities 20'/40'/40'HQ | 26/54/81       |

# **PRODUCT DIMENSIONS**